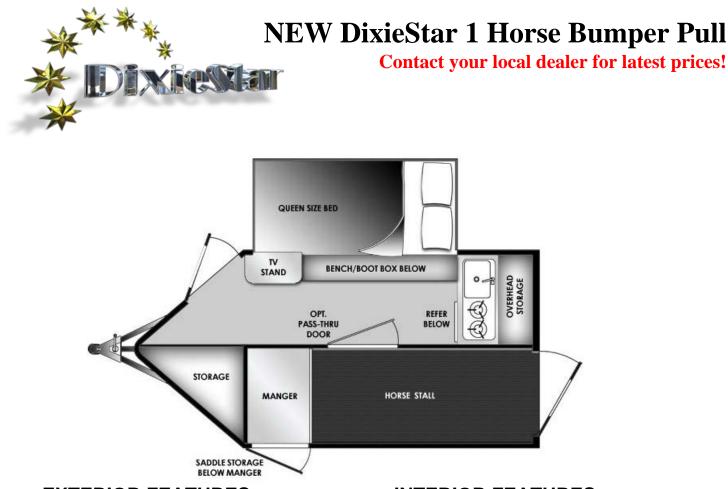

## **EXTERIOR FEATURES:**

2"x4" 11GA. Frame **Aluminum Exterior 1 Piece Aluminum Roof Aluminum Fenders Front Wind Deflector Design LED Taillights** 6'-8" Inside Height 13' X 80" Box **Plexi Windows - Standard Glass Slider Windows - Optional** 2- 3,500LB. Torg-Flex Axles 14" Tires **Aluminum Rims** Spare Tire (Under Saddle Storage) Front Entrance Door with Screen Door Awning **Fully Insulated Walls & Ceiling Horse Roof Vent** 

## **INTERIOR FEATURES:**

Flip-Down Bed for Two 2.0C.F. Refer 2 Burner Range **Boot Box with Cushion** Port-A-Potti A/C with Heat Strip 30Amp. Convertor **TV Stand 1 RV Battery** 1 20# L.P. Bottle Closet **Kitchen Roof Vent** 20Gal. Fresh Water Tank 12v Water Pump **Queen Size Mattress** Horse Stall Light **Front Manger**